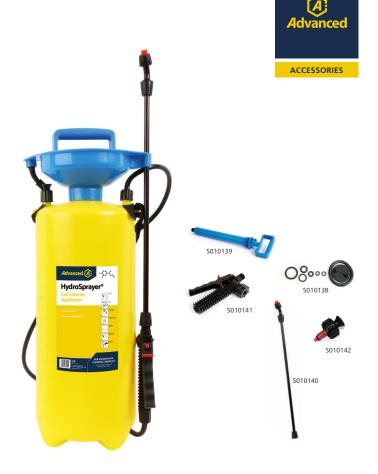

# HydroSprayer®

**CLEANER APPLICATOR** 

### **KEY FEATURES**

- Heavy duty low-pressure sprayer
- Suitable for use with all Advanced coil cleaner concentrates
- Full range of spares available

| roduct                           | Qty                                                                                                      | Size                                                                                                                 |
|----------------------------------|----------------------------------------------------------------------------------------------------------|----------------------------------------------------------------------------------------------------------------------|
| ydroSprayer                      | 1                                                                                                        | 8L                                                                                                                   |
| eplacement Seal Kit              | 1                                                                                                        | -                                                                                                                    |
| ump Assembly                     | 1                                                                                                        | -                                                                                                                    |
| ance Assembly<br>ncludes nozzle) | 1                                                                                                        | -                                                                                                                    |
| andle Assembly                   | 1                                                                                                        | -                                                                                                                    |
| ressure Relief Valve             | 1                                                                                                        | -                                                                                                                    |
|                                  | ydroSprayer<br>eplacement Seal Kit<br>ump Assembly<br>ance Assembly<br>ncludes nozzle)<br>andle Assembly | ydroSprayer 1<br>eplacement Seal Kit 1<br>ump Assembly 1<br>ance Assembly 1<br>ncludes nozzle) 1<br>andle Assembly 1 |