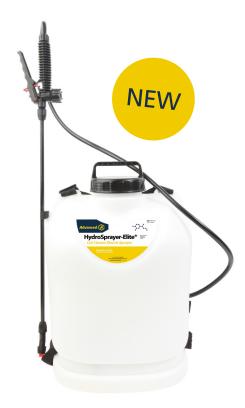

# HydroSprayer<sup>®</sup>-Elite

#### BATTERY-POWERED ELECTRIC SPRAYER

#### **KEY FEATURES**

- 15L tank capacity which is packaged as a back pack with supportive straps
- A 12V long-life rechargeable battery
- Powerful automatic pump that produces 60 psi at the squeeze of a trigger
- Use with Advanced concentrated and ready-mixed coil cleaner chemicals, both indoors and outdoors

| Part No.  | Product            | Qty | Size |
|-----------|--------------------|-----|------|
| S010450GB | Hydrosprayer-Elite | 1   | 15L  |

The HydroSprayer-Elite is NOT suitable for use with ScalePro as the hydrochloric acid will dissolve the soft PVC parts, such as gaskets and the pump membrane.