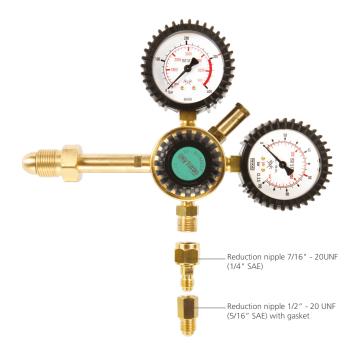

## **KEY FEATURES**

- Supplied with durable 63mm metal gauges, with protective boots
- Central section machined from a solid brass bar, for improved rigidity and strength
- ISO 5171 compliant gauges designed to be used with compressed gas systems up to 30 MPa (300 bar)
- Maximum inlet pressure of 300 bar, with a pressure relief valve for additional safety

| Part No.  | Product                         | Qty |
|-----------|---------------------------------|-----|
| S100422GB | Maxymum High Pressure Regulator | 1   |

| Technical Information       |          |       |  |
|-----------------------------|----------|-------|--|
| Gas                         | Nitrogen | Argon |  |
| Colour                      | Black    | Black |  |
| ID                          | N        | N     |  |
| P1 bar                      | 300      | 300   |  |
| P2 bar<br>(outlet pressure) | 60       | 60    |  |
| Q1 m³/h<br>(delivery flow)  | 150      | 150   |  |