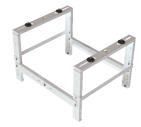

## Ground Support Bracket

## **KEY FEATURES**

- Adjustable Width and Height to suit a range of units
- Preassembled end brackets for easy installation
- Simply fit together with 4 bolts
- Lifts units up off the ground, ideal for snowy environments
- Anti Vibration damper pack included
- RAL9002 colour
- Made from 15/10 Galvanised Steel
- Polyester powder coated finish (approx 100µm thickness)
- M8 8.8 zinc passivated carbon steel high strength fixings included