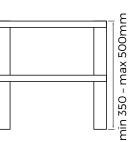

| SPECIFICATIONS            |                                                             | SIZING OPTIONS            |           |                 |               |                |               |          |
|---------------------------|-------------------------------------------------------------|---------------------------|-----------|-----------------|---------------|----------------|---------------|----------|
| Materials of construction | Polyester powder<br>coated galvanised<br>steel construction | Description               | Max. Load | Working<br>Load | Width<br>(mm) | Height<br>(mm) | Depth<br>(mm) | Part No. |
|                           |                                                             | Ground Support<br>Bracket | 200kg     | 200kg           | 510-860       | 350-500        | 450           | B2094    |