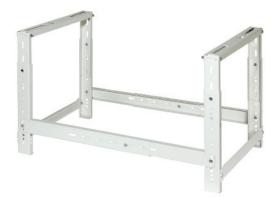

## Ground Support Bracket

## **KEY FEATURES**

- Adjustable Width and Height to suit a range of units
- Preassembled end brackets for easy installation
- Simply fit together with 4 bolts
- Lifts units up off the ground, ideal for snowy environments
- Anti Vibration damper pack included
- RAL9002 colour
- Made from 15/10 Galvanised Steel
- Polyester powder coated finish (approx 100µm thickness)
- M8 8.8 zinc passivated carbon steel high strength fixings included

| SPECIFICATIONS            |                                                             | SIZING OPTIONS            |           |                 |               |                |               |          |
|---------------------------|-------------------------------------------------------------|---------------------------|-----------|-----------------|---------------|----------------|---------------|----------|
| Materials of construction | Polyester powder<br>coated galvanised<br>steel construction | Description               | Max. Load | Working<br>Load | Width<br>(mm) | Height<br>(mm) | Depth<br>(mm) | Part No. |
|                           |                                                             | Ground Support<br>Bracket | 200kg     | 200kg           | 510-860       | 350-500        | 450           | B2094    |