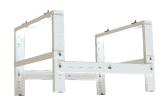

## Ground Support Bracket

## **KEY FEATURES**

- Adjustable Width and Height to suit a range of units
- Preassembled end brackets for easy installation
- Simply fit together with 4 bolts
- Lifts units up off the ground, ideal for snowy environments
- Anti Vibration damper pack included
- RAL9002 colour
- Made from 15/10 Galvanised Steel
- Polyester powder coated finish (approx 100µm thickness)
- M8 8.8 zinc passivated carbon steel high strength fixings included

| SPECIFICATIONS            |                                                             | SIZING OPTIONS            |           |                 |               |                |               |          |
|---------------------------|-------------------------------------------------------------|---------------------------|-----------|-----------------|---------------|----------------|---------------|----------|
| Materials of construction | Polyester powder<br>coated galvanised<br>steel construction | Description               | Max. Load | Working<br>Load | Width<br>(mm) | Height<br>(mm) | Depth<br>(mm) | Part No. |
|                           |                                                             | Ground Support<br>Bracket | 200kg     | 200kg           | 510-860       | 350-500        | 450           | B2094    |