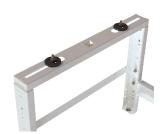

## Ground Support Bracket

## **KEY FEATURES**

- Adjustable Width and Height to suit a range of units
- Preassembled end brackets for easy installation
- Simply fit together with 4 bolts
- Lifts units up off the ground, ideal for snowy environments
- Anti Vibration damper pack included
- RAL9002 colour
- Made from 15/10 Galvanised Steel
- Polyester powder coated finish (approx 100µm thickness)
- M8 8.8 zinc passivated carbon steel high strength fixings included

| SPECIFICATIONS            |                                                             | SIZING OPTIONS            |           |                 |               |                |               |          |
|---------------------------|-------------------------------------------------------------|---------------------------|-----------|-----------------|---------------|----------------|---------------|----------|
| Materials of construction | Polyester powder<br>coated galvanised<br>steel construction | Description               | Max. Load | Working<br>Load | Width<br>(mm) | Height<br>(mm) | Depth<br>(mm) | Part No. |
|                           |                                                             | Ground Support<br>Bracket | 200kg     | 200kg           | 510-860       | 350-500        | 450           | B2094    |