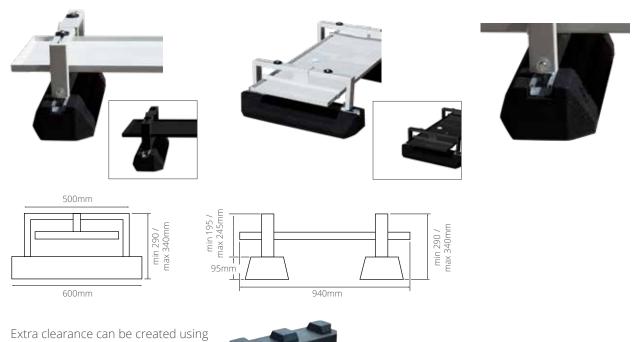

## **KEY FEATURES**

- Drip Tray, Feet and bracket pack all in one box kit
- Anti vibration Big Foot Fix-It feet 600 included
- Min 290 / max 340mm ground clearance for better airflow around heat pump
- High Bloc feet available as optional accessories to increase ground clearance
- Metal work in RAL9002 (white) RAL9005 (black)
- Made from 20/10 Galvanised Steel
- Polyester powder coated finish (approx. 100µm thickness)
- M8 8.8 zinc passivated carbon steel high strength fixings included

| Description                        | Part no. | Width<br>(mm)                       | Height<br>(mm)       | Depth<br>(mm)                    | Working<br>Load (Kg) | Max. Load<br>(Kg) |
|------------------------------------|----------|-------------------------------------|----------------------|----------------------------------|----------------------|-------------------|
| Heat Pump Drip Tray Kit<br>(white) | B2075    | <b>B2075</b><br>940<br><b>B2076</b> | min 290 /<br>max 340 | 420 (Drip<br>Tray)<br>600 (Feet) | 300                  | 300               |
| Heat Pump Drip Tray Kit<br>(black) | B2076    |                                     |                      |                                  |                      |                   |

a **High Bloc** which fits underneath.

• Quick and simple install

Information correct at time of going to press.

EN