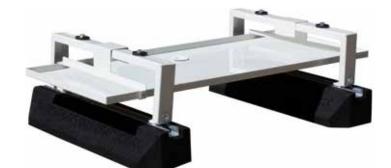

## Heat Pump Drip Tray Kit

## **KEY FEATURES**

- Drip Tray, Feet and bracket pack all in one box kit
- Anti vibration Big Foot Fix-It feet 600 included
- Min 290 / max 340mm ground clearance for better airflow around heat pump
- High Bloc feet available as optional accessories to increase ground clearance
- Metal work in RAL9002 (white) RAL9005 (black)
- Made from 20/10 Galvanised Steel
- Polyester powder coated finish (approx. 100µm thickness)
- M8 8.8 zinc passivated carbon steel high strength fixings included