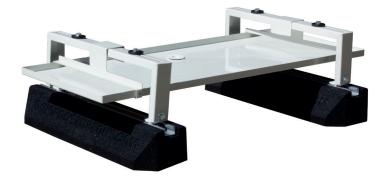

## Heat Pump Drip Tray Kit

## **KEY FEATURES**

- Drip Tray, Feet and bracket pack all in one box kit
- Anti vibration Big Foot Fix-It feet 600 included
- min 290 / max 340mm Ground clearance for better airflow around heat pump
- Hi Bloc feet available as optional accessories to increase ground clearance
- Metal work in RAL9002 colour
- Made from 20/10 Galvanised Steel
- Polyester powder coated finish (approx 100µm thickness)
- M8 8.8 zinc passivated carbon steel high strength fixings included

| Description             | Part no. | Width<br>(mm) | Height<br>(mm)        | Depth<br>(mm)                    | Working<br>Load (Kg) | Max. Load<br>(Kg) |
|-------------------------|----------|---------------|-----------------------|----------------------------------|----------------------|-------------------|
| Heat Pump Drip Tray Kit | B2075    | 940           | min 290/<br>max 340mm | 420 (Drip<br>Tray)<br>600 (Feet) | 300kg                | 300kg             |