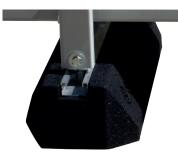

## **KEY FEATURES**

- Drip Tray, Feet and bracket pack all in one box kit
- Anti vibration Big Foot Fix-It feet 600 included
- min 290 / max 340mm Ground clearance for better airflow around heat pump
- Hi Bloc feet available as optional accessories to increase ground clearance
- Metal work in RAL9002 colour
- Made from 20/10 Galvanised Steel
- Polyester powder coated finish (approx 100µm thickness)
- M8 8.8 zinc passivated carbon steel high strength fixings included

Extra clearance can be created using a **High Bloc** which fits underneath.

• Quick and simple install.