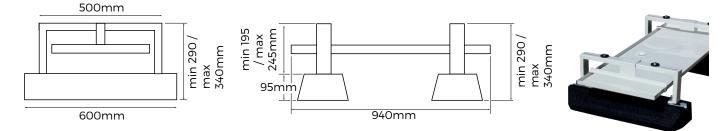

| Description             | Part no. | Width<br>(mm) | Height<br>(mm)        | Depth<br>(mm)                    | Working<br>Load (Kg) | Max. Load<br>(Kg) |
|-------------------------|----------|---------------|-----------------------|----------------------------------|----------------------|-------------------|
| Heat Pump Drip Tray Kit | B2075    | 940           | min 290/<br>max 340mm | 420 (Drip<br>Tray)<br>600 (Feet) | 300kg                | 300kg             |