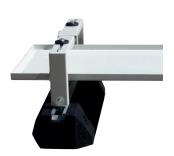

Extra clearance can be created using a **High Bloc** which fits underneath.

• Quick and simple install.