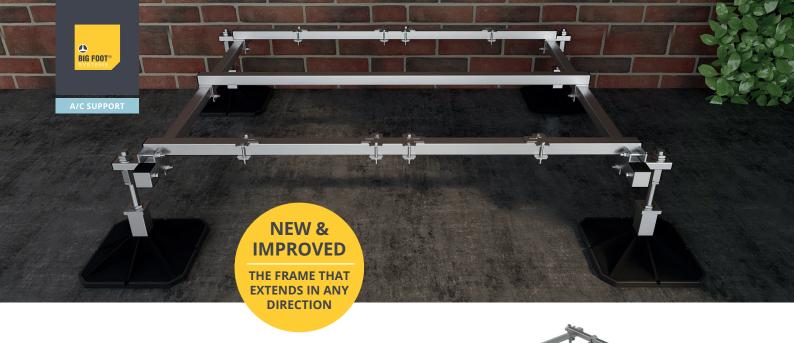

# Multi Frame Wide & Extension Kit

Multi Frame Wide is 1.2m long and 1.5m wide, providing superb frame stability and prevents overturning in higher wind applications.

## **EASY TO ASSEMBLE** Cross bars simply place onto the end bars rather than sliding onto.

#### **KEY FEATURES**

- Suitable for larger units up to 1.5m width/depth
- Easy adjustment to suit any requirement
- · Complete boxed kit of required components
- Install units back to back

### **KIT INCLUDES**

| Multi Frame             | Frame | Ext. |
|-------------------------|-------|------|
| 305mm foot & mat        | × 4   | × 2  |
| 1.2m End bar            | × 2   | × 2  |
| 1.5m Cross bar          | ×3    | ×3   |
| Unit clamp kit (4 pack) | × 2   | × 2  |
| Connector               | -     | × 4  |