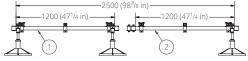

#### **APPLICATION**

|--|

| 330 (13 in) – 610 (24 in) HEIGHT ADJUSTMENT |  |
|---------------------------------------------|--|
| # 1 1 #                                     |  |
| 1270 (50 in) TYP ——                         |  |