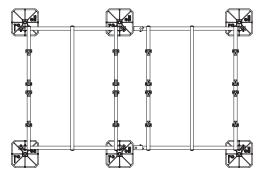

#### **KEY FEATURES**

- Suitable for larger units up to 1.5m width/depth
- Easy adjustment to suit any requirement
- · Complete boxed kit of required components
- Install units back to back

### **KIT INCLUDES**

| Multi Frame             | Frame | Ext. |
|-------------------------|-------|------|
| 305mm foot & mat        | × 4   | × 2  |
| 1.2m End bar            | × 2   | × 2  |
| 1.5m Cross bar          | ×3    | ×3   |
| Unit clamp kit (4 pack) | × 2   | × 2  |
| Connector               | -     | × 4  |