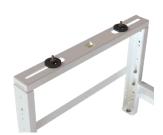

## **KEY FEATURES**

- Adjustable Width and Height to suit a range of units
- Preassembled end brackets for easy installation
- Simply fit together with 4 bolts
- Lifts units up off the ground, ideal for snowy environments
- Anti Vibration damper pack included
- RAL9002 colour
- Made from 15/10 Galvanised Steel
- Polyester powder coated finish (approx 100µm thickness)
- M8 8.8 zinc passivated carbon steel high strength fixings included

| SPECIFICATIONS            |                                                             | SIZING OPTIONS            |           |                 |               |                |               |          |
|---------------------------|-------------------------------------------------------------|---------------------------|-----------|-----------------|---------------|----------------|---------------|----------|
| Materials of construction | Polyester powder<br>coated galvanised<br>steel construction | Description               | Max. Load | Working<br>Load | Width<br>(mm) | Height<br>(mm) | Depth<br>(mm) | Part No. |
|                           |                                                             | Ground Support<br>Bracket | 200kg     | 200kg           | 510-860       | 350-500        | 450           | B2094    |

min 510 - max 860mm

|  | min 350 - max 500mm |
|--|---------------------|
|  | min 350 – n         |

For further details please refer to our website aspenpumps.com

Information correct at time of going to press