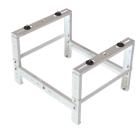

## Ground Support Bracket

## **KEY FEATURES**

- Adjustable Width and Height to suit a range of units
- Preassembled end brackets for easy installation
- Simply fit together with 4 bolts
- Lifts units up off the ground, ideal for snowy environments
- Anti Vibration damper pack included
- RAL9002 colour
- Made from 15/10 Galvanised Steel
- Polyester powder coated finish (approx 100µm thickness)
- M8 8.8 zinc passivated carbon steel high strength fixings included

| SPECIFICATIONS            |                                                             | SIZING OPTIONS            |           |                 |               |                |               |          |
|---------------------------|-------------------------------------------------------------|---------------------------|-----------|-----------------|---------------|----------------|---------------|----------|
| Materials of construction | Polyester powder<br>coated galvanised<br>steel construction | Description               | Max. Load | Working<br>Load | Width<br>(mm) | Height<br>(mm) | Depth<br>(mm) | Part No. |
|                           |                                                             | Ground Support<br>Bracket | 200kg     | 200kg           | 510-860       | 350-500        | 450           | B2094    |