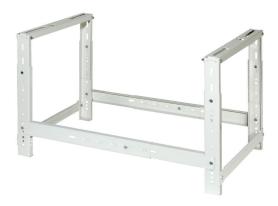

## Ground Support Bracket

## **KEY FEATURES**

- Adjustable Width and Height to suit a range of units
- Preassembled end brackets for easy installation
- Simply fit together with 4 bolts
- Lifts units up off the ground, ideal for snowy environments
- Anti Vibration damper pack included
- RAL9002 colour
- Made from 15/10 Galvanised Steel
- Polyester powder coated finish (approx 100µm thickness)
- M8 8.8 zinc passivated carbon steel high strength fixings included

| SPECIFICATIONS            |                                                             | SIZING OPTIONS            |           |                 |               |                |               |          |
|---------------------------|-------------------------------------------------------------|---------------------------|-----------|-----------------|---------------|----------------|---------------|----------|
| Materials of construction | Polyester powder<br>coated galvanised<br>steel construction | Description               | Max. Load | Working<br>Load | Width<br>(mm) | Height<br>(mm) | Depth<br>(mm) | Part No. |
|                           |                                                             | Ground Support<br>Bracket | 200kg     | 200kg           | 510-860       | 350-500        | 450           | B2094    |