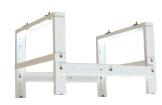

## Ground Support Bracket

## **KEY FEATURES**

- Adjustable Width and Height to suit a range of units
- Preassembled end brackets for easy installation
- Simply fit together with 4 bolts
- Lifts units up off the ground, ideal for snowy environments
- Anti Vibration damper pack included
- RAL9002 colour
- Made from 15/10 Galvanised Steel
- Polyester powder coated finish (approx 100µm thickness)
- M8 8.8 zinc passivated carbon steel high strength fixings included

| SPECIFICATIONS            |                                                             | SIZING OPTIONS            |           |                 |               |                |               |          |
|---------------------------|-------------------------------------------------------------|---------------------------|-----------|-----------------|---------------|----------------|---------------|----------|
| Materials of construction | Polyester powder<br>coated galvanised<br>steel construction | Description               | Max. Load | Working<br>Load | Width<br>(mm) | Height<br>(mm) | Depth<br>(mm) | Part No. |
|                           |                                                             | Ground Support<br>Bracket | 200kg     | 200kg           | 510-860       | 350-500        | 450           | B2094    |