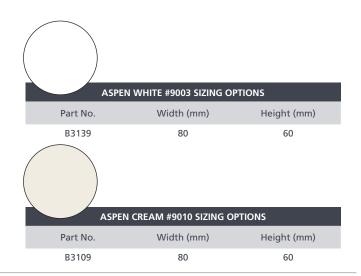

## 45-135° Adjustable bend

An adjustable bend going from 45° to 135°. Made from rigid, self-extinguishing, shockproof, UV ray stabilised PVC.