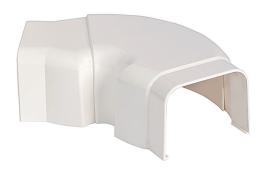

## 45-135° Adjustable bend

An adjustable bend going from 45° to 135°. Made from rigid, self-extinguishing, shockproof, UV ray stabilised PVC.