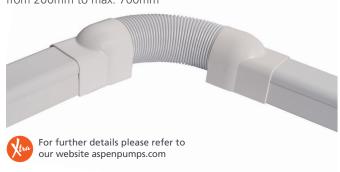

### Flexible Joint

Protects hoses and cables against UV rays. Set covers in all sizes. Extensible from 200mm to max. 700mm.

### Flexible Sleeve

Thanks to its flexibility, it allows to overcome any obstacle such as gutters and beams, making the installation easier. Extensible from 200mm to max. 700mm

| ASPEN WHITE #9003 SIZING OPTIONS |            |             |
|----------------------------------|------------|-------------|
| Part No.                         | Width (mm) | Height (mm) |
| B3140                            | 80         | 60          |
|                                  |            |             |
| ASPEN CREAM #9010 SIZING OPTIONS |            |             |
| Part No.                         | Width (mm) | Height (mm) |
| B3110                            | 80         | 60          |