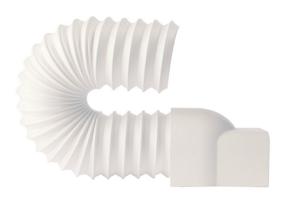

### Flexible Joint

Protects hoses and cables against UV rays. Set covers in all sizes. Extensible from 200mm to max. 700mm.

### Flexible Sleeve

Thanks to its flexibility, it allows to overcome any obstacle such as gutters and beams, making the installation easier. Extensible from 200mm to max. 700mm

| ASPEN WHITE #9003 SIZING OPTIONS |            |             |
|----------------------------------|------------|-------------|
| Part No.                         | Width (mm) | Height (mm) |
| B3140                            | 80         | 60          |
|                                  |            |             |
| ASPEN CREAM #9010 SIZING OPTIONS |            |             |
| Part No.                         | Width (mm) | Height (mm) |
| B3110                            | 80         | 60          |