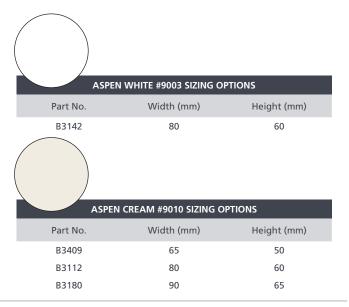

### Flexible Joint

Protects hoses and cables against UV rays. Set covers in all sizes. Extensible from 200mm to max. 700mm.

### Flexible Sleeve

Thanks to its flexibility, it allows to overcome any obstacle such as gutters and beams, making the installation easier. Extensible from 200mm to max. 700mm

| ASPEN WHITE #9003 SIZING OPTIONS |            |             |
|----------------------------------|------------|-------------|
| Part No.                         | Width (mm) | Height (mm) |
| B3140                            | 80         | 60          |
|                                  |            |             |
| ASPEN CREAM #9010 SIZING OPTIONS |            |             |
| Part No.                         | Width (mm) | Height (mm) |
| B3110                            | 80         | 60          |