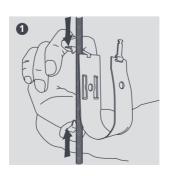

## **Key Features**

- Pinch Clip locates quickly to M8 and M10 studding
- Robust metal construction
- Snap shut lid secures pipe set
- Quick and easy pipe installation
- Wide metal construction for greater pipe support
- Can also be used for surface mount
- Ideal for when you need to meet fire regulations