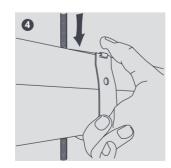

## **Key Features**

- Pinch Clip locates quickly to M8 and M10 studding
- Robust metal construction
- Snap shut lid secures pipe set
- Quick and easy pipe installation
- Wide metal construction for greater pipe support
- Can also be used for surface mount
- Ideal for when you need to meet fire regulations