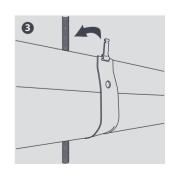

## **Key Features**

- Pinch Clip locates quickly to M8 and M10 studding
- Robust metal construction
- Snap shut lid secures pipe set
- Quick and easy pipe installation
- Wide metal construction for greater pipe support
- Can also be used for surface mount
- Ideal for when you need to meet fire regulations