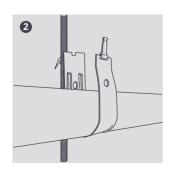

## **Key Features**

- Pinch Clip locates quickly to M8 and M10 studding
- Robust metal construction
- Snap shut lid secures pipe set
- Quick and easy pipe installation
- Wide metal construction for greater pipe support
- Can also be used for surface mount
- Ideal for when you need to meet fire regulations