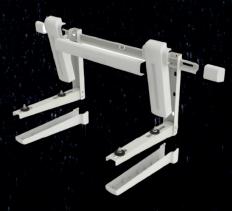

## B-Revoc Wall Support Bracket

- All bracket features as B2090.
- RAL9010 bracket cover finish.
- Cover manufactured from UV stabilised polypropylene.
- Superior bracket assembly aesthetics.
- Cover simply clicks onto bracket, no fixing required.
- Cover can be painted to suit.
- B-Revoc cover provides enhanced protection against the weather.
- As robust weather protection as Composite brackets, with Max load capabilities provided by metal brackets.
- Water managed drain holes to avoid unsightly staining on wall surface.

| SIZING OPTIONS                                  |                   |                      |                  |                 |                            |                              |                                     |          |
|-------------------------------------------------|-------------------|----------------------|------------------|-----------------|----------------------------|------------------------------|-------------------------------------|----------|
| Size                                            | Max. Load<br>(kg) | Working<br>Load (kg) | Crossbar<br>(mm) | Upright<br>(mm) | Support Arm<br>Length (mm) | Support<br>Arm Depth<br>(mm) | Available Support<br>Arm Depth (mm) | Part No. |
| Wall Mount<br>Support Bracket<br>& Cover (60kg) | 60kg              | 160kg                | 790              | 375             | 460                        | 36                           | 420                                 | B2095    |
| Wall Mount<br>Support Bracket<br>& Cover (90kg) | 90kg              | 150kg                | 790              | 375             | 550                        | 36                           | 510                                 | B2096    |