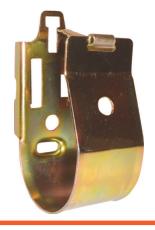

## Metal Hanger

A rod clip ideal for supporting air conditioning line set pairs.

## **Key Features**

- Fits on both M8 and M10 studding
- Rapid 2 pipe installation
- Avoids the need for cable trays
- Zinc passivated to resist corrosion
- Ideal for when you need to meet fire regulations