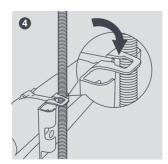

## Metal Hanger

A rod clip ideal for supporting air conditioning line set pairs.

## **Key Features**

- Fits on both M8 and M10 studding
- Rapid 2 pipe installation
- Avoids the need for cable trays
- Zinc passivated to resist corrosion
- Ideal for when you need to meet fire regulations