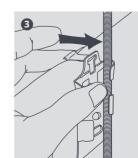

## Metal Hanger

A rod clip ideal for supporting air conditioning line set pairs.

## **Key Features**

- Fits on both M8 and M10 studding
- Rapid 2 pipe installation
- Avoids the need for cable trays
- Zinc passivated to resist corrosion
- Ideal for when you need to meet fire regulations