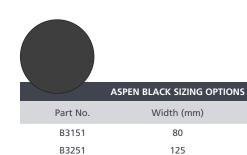

## KEY FEATURES

- Colours: Aspen Cream, Aspen White & Aspen Black
- Raw material: Rigid, self-extinguishing, shockproof, UV ray stabilised PVC