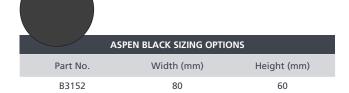

Height (mm)

60

75

| ASPEN CREAM #9010 SIZING OPTIONS |            |             |  |  |  |
|----------------------------------|------------|-------------|--|--|--|
| Part No.                         | Width (mm) | Height (mm) |  |  |  |
| B3402                            | 65         | 50          |  |  |  |
| B3102                            | 80         | 60          |  |  |  |
| B3172                            | 90         | 65          |  |  |  |