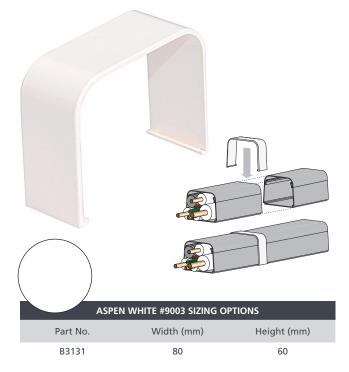

## Connection piece

For the connection of two ducts.

## KEY FEATURES

- Colours: Aspen Cream, Aspen White & Aspen Black
- Raw material: Rigid, self-extinguishing, shockproof, UV ray stabilised PVC