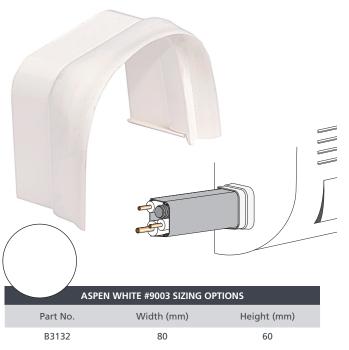

## Cover with seal

Inlet featuring a soft PVC seal to cover possible coupling imperfections between the duct and the split unit.

| ASPEN CREAM #9010 SIZING OPTIONS |          |            |             |  |  |
|----------------------------------|----------|------------|-------------|--|--|
|                                  | Part No. | Width (mm) | Height (mm) |  |  |
|                                  | B3401    | 65         | 50          |  |  |
|                                  | B3171    | 90         | 65          |  |  |
|                                  | B3201    | 125        | 75          |  |  |

## KEY FEATURES

- Colours: Aspen Cream, Aspen White & Aspen Black
- Raw material: Rigid, self-extinguishing, shockproof, UV ray stabilised PVC