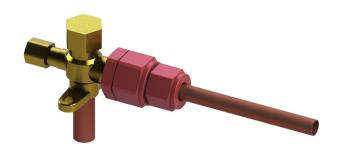

SMARTLOCK FLARE FITTINGS

## Flare Connector Reducer Special

## **KEY FEATURES**

- Connecting smaller size tube to larger flare valve without flaring or brazing work.
- Specially designed to use multiple angle degrees (such as 37.5° and 45°) of flare valve.
- · Compatible with all refrigerant gases.
- Positioning strip aligns all components for easy insertion of tube.
- Same fastening torque design for flare valve and small size tube.
- No limit on pressure and temperature range due to metal to metal sealing technology.
- · Over torque prevention design.