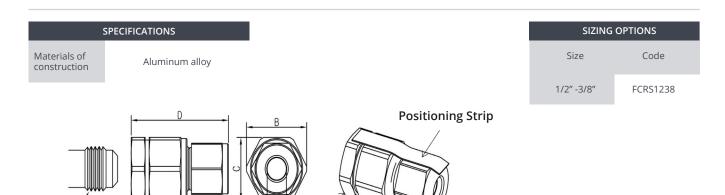

## **KEY FEATURES**

- Connecting smaller size tube to larger flare valve without flaring or brazing work.
- Specially designed to use multiple angle degrees (such as 37.5° and 45°) of flare valve.
- · Compatible with all refrigerant gases.
- Positioning strip aligns all components for easy insertion of tube.
- Same fastening torque design for flare valve and small size tube.
- No limit on pressure and temperature range due to metal to metal sealing technology.
- · Over torque prevention design.

| DIMENSION - INCH (MM) |              |              |              |              |                          |  |
|-----------------------|--------------|--------------|--------------|--------------|--------------------------|--|
| Model                 | А            | В            | С            | D            | E (Socket Size)          |  |
| FCRS1238              | 0.375 (9.52) | 1.063 (27.0) | 0.945 (24.0) | 1.917 (48.7) | 1/2 Inch<br>3/4" – 16UNF |  |

Nut Body

| COMPATIBLE WRENCH SIZES |                |                |  |  |  |  |
|-------------------------|----------------|----------------|--|--|--|--|
| Model                   | Flare Nut Size | Union Nut Size |  |  |  |  |
| FCRS1238                | 27 mm          | 22 mm          |  |  |  |  |