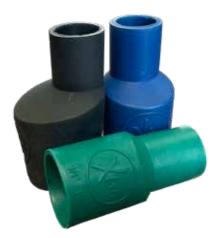

## **Rubber Adaptors**

Xtra tank pump rubber adaptors are designed to fit with all air conditioner unit drain outlets, to standard <sup>3</sup>/<sub>4</sub>" overflow pipe.

## **KEY FEATURES**

- Colour coded by size for ease of identification
- Manufactured from robust EPDM material
- Supplied in convenient packs of 3

| SIZING OPTIONS |                                |          |
|----------------|--------------------------------|----------|
| Description    | Size                           | Part No. |
| Black (x3)     | 3/4" (19mm) - 1 1/2" (38mm)    | FP2007   |
| Blue (x3)      | 3/4" (19mm) - 1 1/4" (30mm)    | FP2008   |
| Green (x3)     | 3/4" (19mm) - 1" (25mm)        | FP2009   |
| Mixed (x3)     | 1 x black, 1 x blue, 1 x green | FP2010   |