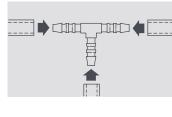

## Hose to Hose

|             | OPTIONS             |          |          |
|-------------|---------------------|----------|----------|
| Size        | Ideal Use           | Part No. | Pack Qty |
| 6mm (1/4")  | Equal "T" Connector | FP2024   | 5        |
| 6mm (1/4")  | Elbow Connector     | FP2028   | 5        |
| 6mm (1/4")  | Straight Connector  | FP2622   | 5        |
| 10mm (3/8") | Equal "T" Connector | FP2030   | 5        |
| 10mm (3/8") | Elbow Connector     | FP2032   | 5        |
| 10mm (3/8") | Straight Connector  | FP2624   | 5        |
|             |                     |          |          |