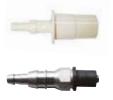

#### Non-return Valves

|                          | OPTIONS                    |          |          |
|--------------------------|----------------------------|----------|----------|
| Size                     | Ideal Use                  | Part No. | Pack Qty |
| 6mm (1/4")               | Prevents backflow of water | FP2628   | 5        |
| 10mm ( <sup>3</sup> /8") | Prevents backflow of water | FP2630   | 5        |