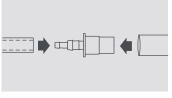

## Adaptors/Straight Connectors

|                              | OPTIONS                      |          |          |
|------------------------------|------------------------------|----------|----------|
| Size                         | Ideal Use                    | Part No. | Pack Qty |
| 6mm – 10mm                   | 1/4" to 3/8"                 | FP2020   | 5        |
| 6mm, 10mm or 12mm<br>to 16mm | 1/4" or 3/8" or 5/8" to 1/2" | FP2632   | 5        |