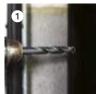

# Hose to Overflow or Waste/Soil Pipe

|                                                      | OPTIONS                                                    |          |          |
|------------------------------------------------------|------------------------------------------------------------|----------|----------|
| Size                                                 | Ideal Use                                                  | Part No. | Pack Qty |
| 6mm (1/4") or<br>10mm (3/8") – 21mm<br>overflow pipe | Hose to Overflow                                           | FP2040   | 3        |
| 6mm (1/4") or 10mm (3/8")<br>– self sealing adaptor  | Hose to Waste/Soil Pipe<br>(Drill hole to 11.5mm diameter) | FP2038   | 3        |