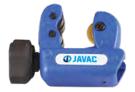

## **◆ JAVAC** | ♠ |

JTC-16

JTC-30

| Sizes                                                                       | Part No. |
|-----------------------------------------------------------------------------|----------|
| 1/8 – 5/8"<br>Includes inbuilt de-burring<br>tool and spare cutting wheel   | JTC-16   |
| 1/8 – 1-1/8"                                                                | JTC-30   |
| 1/8 – 1-3/8"                                                                | JTC-35   |
| 1/8 – 1-5/8"<br>Includes inbuilt de-burring<br>tool and spare cutting wheel | JTC-42   |