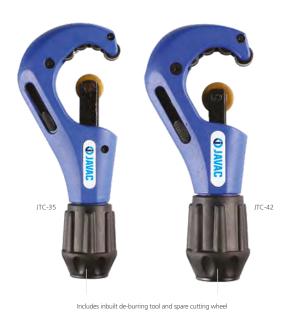

| Sizes                                                                       | Part No. |
|-----------------------------------------------------------------------------|----------|
| 1/8 – 5/8"<br>Includes inbuilt de-burring<br>tool and spare cutting wheel   | JTC-16   |
| 1/8 – 1-1/8"                                                                | JTC-30   |
| 1/8 – 1-3/8"                                                                | JTC-35   |
| 1/8 – 1-5/8"<br>Includes inbuilt de-burring<br>tool and spare cutting wheel | JTC-42   |