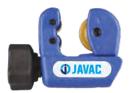

## **◆ JAVAC** | ♠ |

JTC-16

JTC-30

| Sizes                                                                       | Part No. |
|-----------------------------------------------------------------------------|----------|
| 1/8 – 5/8"<br>Includes inbuilt de-burring<br>tool and spare cutting wheel   | JTC-16   |
| 1/8 – 1-1/8"                                                                | JTC-30   |
| 1/8 – 1-3/8"                                                                | JTC-35   |
| 1/8 – 1-5/8"<br>Includes inbuilt de-burring<br>tool and spare cutting wheel | JTC-42   |