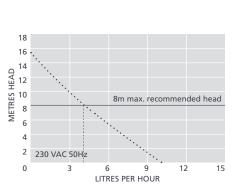

### **CONDENSATE DRAIN PUMP**

The Hi-Wall Unit condensate drain pump is a discreet mini pump that can be mounted easily directly below the wall unit.

10L/h max. flow

8m max. rec. head (flow rate 4L/h)

23dB(A)

Hi-wall

| HI-WALL @ 230V 50Hz |                       |  |
|---------------------|-----------------------|--|
| Max. flow           | 10L/h @ 0 head        |  |
| Max. rec. head      | 8m                    |  |
| Max. suction lift   | n/a                   |  |
| dB(A) @ 1m          | 23                    |  |
| Power supply        | 230 VAC 50-60Hz 16W   |  |
| Rated               | Non continuous        |  |
| Class               | II appliance 🔲        |  |
| Max. unit output    | 8.75kW / 29,850Btu/h* |  |
| Max. water temp     | 40°C / 104°F          |  |
| Outlet              | 6mm                   |  |
| Safety switch       | 3.0A Normally closed  |  |
| Thermal protection  | ✓                     |  |
| Fully potted        | ✓                     |  |
| Self priming        | n/a                   |  |