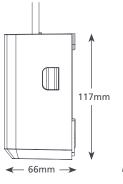

- Insulated reservoir
- Extra quick to fit
- Fits below wall unit
- Compact & discreet

✓ Perfect for... Domestic use – where easy maintenance is key

|          | 117mm |            |
|----------|-------|------------|
|          |       | 0.45<br>kg |
| – 66mm → | -     | - kg       |