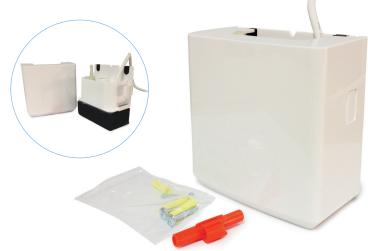

## IN THE BOX

x1 Pump unit • x3 No.8 x 25mm screws • x3 Rawl Plugs • x 1 Hose clamp • x 1 Cable tie

Information correct at time of going to press.