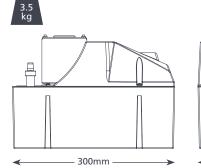

## SUITABILITY

• HD6: Up to 1200kW / 4m Btu/h\* HD10: Up to 1460kW / 4.9m Btu/h\*

• Humidifiers; Air handling units (AHUs)

. . . .

265mm