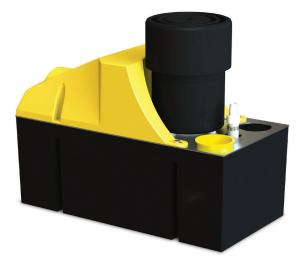

### CONDENSATE REMOVAL PUMP

With an impressive flow rate, these robust and reliable Heavy Duty pumps are perfect for the rapid removal of large quantities of condensate water.

HD6: 900L/h max. flow HD10: 1070L/h max. flow

## **KEY FEATURES**

- High flow rate
- Non return valve
- Easy installation
- 4 litre tank capacity