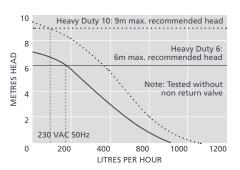

### CONDENSATE REMOVAL PUMP

With an impressive flow rate, these robust and reliable Heavy Duty pumps are perfect for the rapid removal of large quantities of condensate water.

HD6: 900L/h max. flow HD10: 1070L/h max. flow

HD6: 6m max. rec. head (flow rate 180L/h) HD10: 9m max. rec. head (flow rate 100L/h)