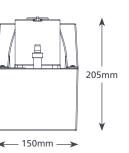

## SUITABILITY

• HD6: Up to 1200kW / 4m Btu/h\* HD10: Up to 1460kW / 4.9m Btu/h\*

• Humidifiers; Air handling units (AHUs)

. . . .

265mm