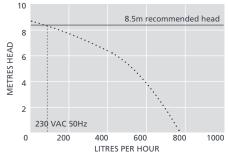

|
| Class                                          | l appliance               |
| Max. unit output                               | n/a                       |
| Max. water temp                                | 40°C / 104°F              |
| Inlet/outlet                                   | x2 40 & 55mm in, 10mm out |
| Additional inlet                               | 3/4" in tank (10L only)   |
| IP Protection                                  | 4L & 10L: IP21            |
| Safety switch                                  | 4.0A Normally closed      |
| Thermal protection                             | 1                         |
| Self priming                                   | n/a                       |
| Information correct at time of going to press. |                           |



## IN THE BOX

Macerator 4L or 10L pump (including hard wired 2m power cable) • Install manual

Download manual at aspenpumps.com





30