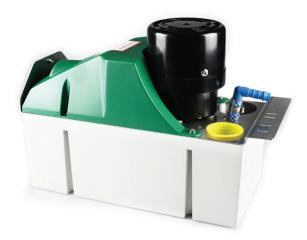

# Macerator 4L

#### CONDENSATE REMOVAL PUMP

Designed to collect defrost water from multiple refrigeration cabinets. The internal filter blade prevents the pumps from clogging, allowing longer intervals between maintenance visits.

#### **KEY FEATURES**

- Internal filter blade
- High flow & head
- Hi-level safety switch