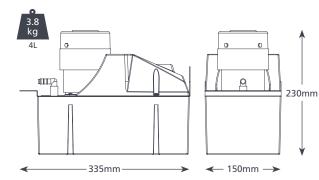

#### MACERATOR 4L & 10L @ 230 VAC 50Hz

| Max. flow                                      | 780L/h @ 0m head          |
|------------------------------------------------|---------------------------|
| Max. rec. head                                 | 8.5m                      |
| Tank capacity                                  | 4L                        |
| dB(A) @ 1m                                     | 64                        |
| Power supply                                   | 230 VAC, 0.38A, 50/60Hz   |
| Rated                                          | Non continuous            |
| Class                                          | l appliance               |
| Max. unit output                               | n/a                       |
| Max. water temp                                | 40°C / 104°F              |
| Inlet/outlet                                   | x2 40 & 55mm in, 10mm out |
| Additional inlet                               | 3/4" in tank (10L only)   |
| IP Protection                                  | 4L & 10L: IP21            |
| Safety switch                                  | 4.0A Normally closed      |
| Thermal protection                             | 1                         |
| Self priming                                   | n/a                       |
| Information correct at time of going to press. |                           |