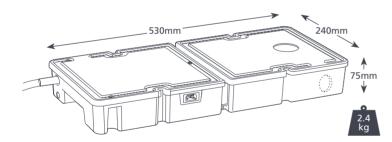

190L/h max. flow

21m max. rec. head (flow rate 10L/h)

#### LOW PROFILE ERRP @ 230 VAC 50Hz Max. flow 190L/h @ 0m head Max. rec. head 21m Tank capacity 3.5L dB(A) @ 1m 60 230 VAC, 0.2A, 50/60Hz Power supply Rated Non continuous I appliance Class n/a Max. unit output Max. water temp 40°C / 104°F Inlet/outlet 50mm in, 10mm out **IP** Protection IP24 Safety switch 3.0A Normally closed Thermal protection 1 Fully potted n/a

### IN THE BOX

Low Profile ERRP pump • 2m Plug & play power cable • 11/2" BSP connector (for 40mm ID waste pipe)\* • Install manual