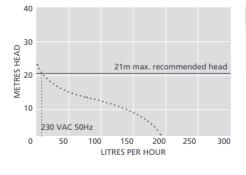

190L/h max. flow

21m max. rec. head (flow rate 10L/h)

#### LOW PROFILE ERRP @ 230 VAC 50Hz Max. flow 190L/h @ 0m head Max. rec. head 21m Tank capacity 3.5L dB(A) @ 1m 60 230 VAC, 0.2A, 50/60Hz Power supply Rated Non continuous I appliance Class n/a Max. unit output Max. water temp 40°C / 104°F Inlet/outlet 50mm in, 10mm out **IP** Protection IP24 Safety switch 3.0A Normally closed Thermal protection 1 Fully potted n/a