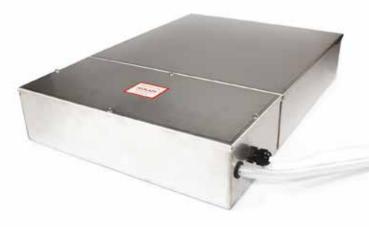

# Cold Cabinet

### CONDENSATE REMOVAL PUMP

A superior stainless steel refrigeration pump built to last. Designed to fit beneath refrigeration units, it pumps away defrost water and filters debris.

ΕN

225L/h max. flow

35m max. rec. head (flow rate 10L/h)

# **KEY FEATURES**

- Large reservoir
- Stainless steel case
- Plug & play