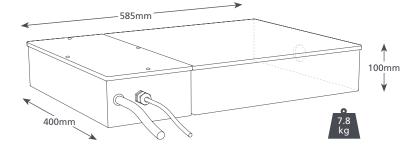

## SUITABILITY

- Single and multiple refrigeration units, OEM
- Perfect for... Multiple refrigeration units

| COLD CABINET @ 230 VAC 50Hz                   |                         |  |  |
|-----------------------------------------------|-------------------------|--|--|
| Max. flow                                     | 225L/h @ 0m head        |  |  |
| Max. rec. head                                | 35m                     |  |  |
| Tank capacity                                 | 11L                     |  |  |
| dB(A) @ 1m                                    | 60                      |  |  |
| Power supply                                  | 230 VAC, 0.38A, 50/60Hz |  |  |
| Rated                                         | Non continuous          |  |  |
| Class                                         | l appliance             |  |  |
| Max. unit output                              | n/a                     |  |  |
| Max. water temp                               | 40°C / 104°F            |  |  |
| Inlet/outlet                                  | 50mm in, 10mm out       |  |  |
| IP Protection                                 | IP21                    |  |  |
| Safety switch                                 | 3.0A Normally closed    |  |  |
| Thermal protection                            | 1                       |  |  |
| Fully potted                                  | n/a                     |  |  |
| Self priming                                  | n/a                     |  |  |
| Information correct at time of going to press |                         |  |  |

#### IN THE BOX

Cold Cabinet pump • 2m Plug & play power cable • 11/2" BSP connector (for 40mm ID waste pipe)\* • Install manual

Download manual at aspenpumps.com

Information correct at time of going to press