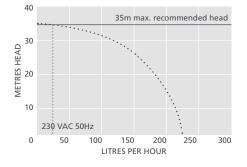

### CONDENSATE REMOVAL PUMP

A superior stainless steel refrigeration pump built to last. Designed to fit beneath refrigeration units, it pumps away defrost water and filters debris.

ΕN

225L/h max. flow

35m max. rec. head (flow rate 10L/h)

## SUITABILITY

- Single and multiple refrigeration units, OEM
- Perfect for... Multiple refrigeration units

| COLD CABINET @ 230 VAC 50Hz                   |                         |  |  |
|-----------------------------------------------|-------------------------|--|--|
| Max. flow                                     | 225L/h @ 0m head        |  |  |
| Max. rec. head                                | 35m                     |  |  |
| Tank capacity                                 | 11L                     |  |  |
| dB(A) @ 1m                                    | 60                      |  |  |
| Power supply                                  | 230 VAC, 0.38A, 50/60Hz |  |  |
| Rated                                         | Non continuous          |  |  |
| Class                                         | l appliance             |  |  |
| Max. unit output                              | n/a                     |  |  |
| Max. water temp                               | 40°C / 104°F            |  |  |
| Inlet/outlet                                  | 50mm in, 10mm out       |  |  |
| IP Protection                                 | IP21                    |  |  |
| Safety switch                                 | 3.0A Normally closed    |  |  |
| Thermal protection                            | 1                       |  |  |
| Fully potted                                  | n/a                     |  |  |
| Self priming                                  | n/a                     |  |  |
| Information correct at time of going to press |                         |  |  |