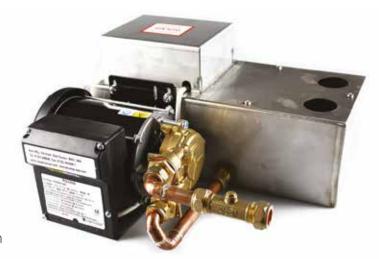

# Hot Water Heavy Duty

### **CONDENSATE REMOVAL PUMP**

The Hot Water Heavy Duty pump is designed to handle 80°C water and with an outstanding 1800L/h water flow rate. No job is too big!

1800L/h max. flow

15m max. rec. head (flow rate 10L/h)

# IN THE BOX

Hot Water Heavy Duty pump (including non-return valve) • 2m power cable • Install manual

Download manual at aspenpumps.com