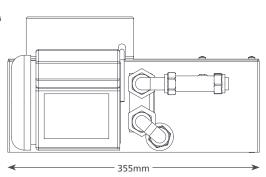

# **SUITABILITY**

✓ Perfect for... Large volumes of hot water

| Max. flow         | 1800L/h @ 0m head      |  |  |
|-------------------|------------------------|--|--|
| Max. rec. head    | 15m                    |  |  |
| Tank capacity     | 5L                     |  |  |
| dB(A) @ 1m        | 63                     |  |  |
| Power supply      | 230 VAC, 1.5A, 50/60Hz |  |  |
| Rated             | Continuously           |  |  |
| Class             | I appliance            |  |  |
| Max. unit output  | 2400kW / 8m Btu/h      |  |  |
| Max. water temp   | 80°C / 176°F           |  |  |
| Inlet/outlet size | x2 40mm in 15mm out    |  |  |