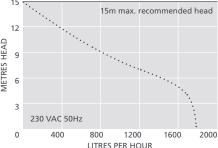

### **CONDENSATE REMOVAL PUMP**

The Hot Water Heavy Duty pump is designed to handle 80°C water and with an outstanding 1800L/h water flow rate. No job is too big!

1800L/h max. flow

15m max. rec. head (flow rate 10L/h)

# **SUITABILITY**

✓ Perfect for... Large volumes of hot water

| Max. flow         | 1800L/h @ 0m head      |  |  |
|-------------------|------------------------|--|--|
| Max. rec. head    | 15m                    |  |  |
| Tank capacity     | 5L                     |  |  |
| dB(A) @ 1m        | 63                     |  |  |
| Power supply      | 230 VAC, 1.5A, 50/60Hz |  |  |
| Rated             | Continuously           |  |  |
| Class             | I appliance            |  |  |
| Max. unit output  | 2400kW / 8m Btu/h      |  |  |
| Max. water temp   | 80°C / 176°F           |  |  |
| Inlet/outlet size | x2 40mm in 15mm out    |  |  |

HOT WATER HEAVY DUTY @ 230 VAC 50Hz

**IP Protection** IP21 Safety switch 3.0A Normally closed Thermal protection Fully potted n/a Self priming n/a

|             | 13 | ··           | 15m max.                  | recommended | d head | SUG                       |
|-------------|----|--------------|---------------------------|-------------|--------|---------------------------|
|             | 12 | **.          |                           |             |        | Description               |
| METRES HEAD | 9  | ٠٠.          | ·                         |             |        | 1 Amp Fuse                |
|             | 6  |              |                           | •••••       |        | Pipe to Pipe<br>21mm-40mr |
|             | 3  | 230 VAC 50Hz |                           |             |        | For mo                    |
|             | 0  | 400          | 800 1200<br>LITRES PER HO |             | 2000   | a look                    |