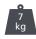

# **SUITABILITY**

✓ Perfect for... Large volumes of hot water

| Max. flow         | 1800L/h @ 0m head      |  |  |
|-------------------|------------------------|--|--|
| Max. rec. head    | 15m                    |  |  |
| Tank capacity     | 5L                     |  |  |
| dB(A) @ 1m        | 63                     |  |  |
| Power supply      | 230 VAC, 1.5A, 50/60Hz |  |  |
| Rated             | Continuously           |  |  |
| Class             | I appliance            |  |  |
| Max. unit output  | 2400kW / 8m Btu/h      |  |  |
| Max. water temp   | 80°C / 176°F           |  |  |
| Inlet/outlet size | x2 40mm in 15mm out    |  |  |