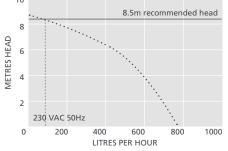

780L/h max. flow

8.5m max. rec. head (flow rate 80L/h)

## **SUITABILITY**

• Single and multiple refrigeration units

✓ Perfect for... handling food waste that may pass through the pump

| MACERATOR 4L & 10L @ 230 VAC 50Hz |                           |  |
|-----------------------------------|---------------------------|--|
| Max. flow                         | 780L/h @ 0m head          |  |
| Max. rec. head                    | 8.5m                      |  |
| Tank capacity                     | 4L & 10L                  |  |
| dB(A) @ 1m                        | 64                        |  |
| Power supply                      | 230 VAC, 0.38A, 50/60Hz   |  |
| Rated                             | Non continuous            |  |
| Class                             | I appliance               |  |
| Max. unit output                  | n/a                       |  |
| Max. water temp                   | 40°C / 104°F              |  |
| Inlet/outlet                      | x2 40 & 55mm in, 10mm out |  |
| Additional inlet                  | 3/4" in tank (10L only)   |  |
| IP Protection                     | 4L & 10L: IP21            |  |
| Safety switch                     | 4.0A Normally closed      |  |
| Thermal protection                | ✓                         |  |
| Self priming                      | n/a                       |  |