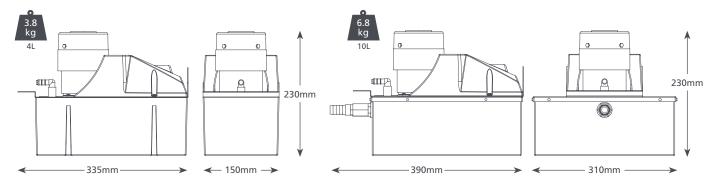

# Macerator 4L & 10L

### **CONDENSATE REMOVAL PUMP**

Designed to collect defrost water from multiple refrigeration cabinets. The internal filter blade prevents the pumps from clogging, allowing longer intervals between maintenance visits.



780L/h max. flow



8.5m max. rec. head (flow rate 80L/h)

## **KEY FEATURES**

- Internal filter blade
- High flow & head
- Hi-level safety switch

## **SUITABILITY**

• Single and multiple refrigeration units

✓ Perfect for... handling food waste that may pass through the pump





| MACERATOR 4L & 10L @ 230 VAC 50Hz |                           |  |
|-----------------------------------|---------------------------|--|
| Max. flow                         | 780L/h @ 0m head          |  |
| Max. rec. head                    | 8.5m                      |  |
| Tank capacity                     | 4L & 10L                  |  |
| dB(A) @ 1m                        | 64                        |  |
| Power supply                      | 230 VAC, 0.38A, 50/60Hz   |  |
| Rated                             | Non continuous            |  |
| Class                             | I appliance               |  |
| Max. unit output                  | n/a                       |  |
| Max. water temp                   | 40°C / 104°F              |  |
| Inlet/outlet                      | x