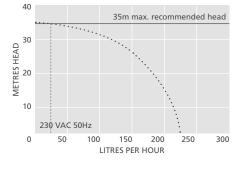

#### CONDENSATE REMOVAL PUMP

Made of robust plastic, the lightweight ERRP (Economical Retail Refrigeration Pump) effectively pumps away defrost water and filters debris.

225L/h max. flow

35m max. rec. head (flow rate 25L/h)

### SUITABILITY

- Refrigeration units; cold store cabinets
- ✓ Perfect for... Multiple refrigeration units

| ERRP @ 230 VAC 50Hz |                        |  |  |
|---------------------|------------------------|--|--|
| Max. flow           | 225L/h @ 0m head       |  |  |
| Max. rec. head      | 35m                    |  |  |
| Tank capacity       | 11L                    |  |  |
| dB(A) @ 1m          | 60                     |  |  |
| Power supply        | 230 VAC, 0.2A, 50/60Hz |  |  |
| Rated               | Non continuous         |  |  |
| Class               | l appliance            |  |  |
| Max. unit output    | n/a                    |  |  |
| Max. water temp     | 40°C / 104°F           |  |  |
| Inlet/outlet        | 50mm in, 10mm out      |  |  |
| IP Protection       | IP24                   |  |  |
| Safety switch       | 3.0A Normally closed   |  |  |
| Thermal protection  | $\checkmark$           |  |  |
| Fully potted        | n/a                    |  |  |
| Self priming        | n/a                    |  |  |
|                     |                        |  |  |