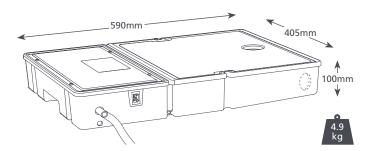

#### CONDENSATE REMOVAL PUMP

Made of robust plastic, the lightweight ERRP (Economical Retail Refrigeration Pump) effectively pumps away defrost water and filters debris.

225L/h max. flow

35m max. rec. head (flow rate 25L/h)

## **KEY FEATURES**

- Top & side inlet options
- Easy to clean & carry
- Filter to catch debris
- Plug & play

### SUITABILITY

- Refrigeration units; cold store cabinets
- ✓ Perfect for... Multiple refrigeration units

| ERRP @ 230 VAC 50Hz |                        |  |  |
|---------------------|------------------------|--|--|
| Max. flow           | 225L/h @ 0m head       |  |  |
| Max. rec. head      | 35m                    |  |  |
| Tank capacity       | 11L                    |  |  |
| dB(A) @ 1m          | 60                     |  |  |
| Power supply        | 230 VAC, 0.2A, 50/60Hz |  |  |
| Rated               | Non continuous         |  |  |
| Class               | l appliance            |  |  |
| Max. unit output    | n/a                    |  |  |
| Max. water temp     | 40°C / 104°F           |  |  |
| Inlet/outlet        | 50mm in, 10mm out      |  |  |
| IP Protection       | IP24                   |  |  |
| Safety switch       | 3.0A Normally closed   |  |  |
| Thermal protection  | $\checkmark$           |  |  |
| Fully potted        | n/a                    |  |  |
| Self priming        | n/a                    |  |  |
|                     |                        |  |  |