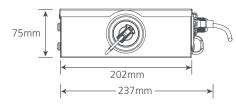

## **KEY FEATURES**

- Integrated jet flow dispersal system to reduce biofilm build up
- Robust, abrasion resistant stainless steel casing
- Multiple inlets for flexible installation (top, end & both sides)
- Shallow 75mm height, lower than traditional dairy units
- Removable barbed brass outlet connector for ease of maintenance
- Highest performing Aspen refrigeration pump

#### LOW PROFILE COLD CABINET @ 230 VAC 50Hz Max. flow 700L/h @ 0m head Max. head 20m (Max. rec. 18m) Tank capacity 4.61 dB(A) @ 1m 60 Power supply 230 VAC, 0.6A, 50/60Hz Rated Non continuous Class I appliance Max. unit output 1.59m Btu/h - 460kW Max. water temp 40°C / 104°F 4 x ø48mm holes with plugs Inlet/outlet with 3 x inlet plug assemblies **IP Protection** IP44 Safety switch 1A Normally closed Thermal protection Fully potted n/a Self priming n/a