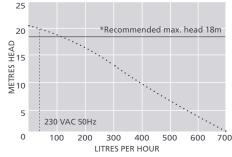

700L/h max. flow

20m max. head (flow rate 10L/h)

#### LOW PROFILE COLD CABINET @ 230 VAC 50Hz Max. flow 700L/h @ 0m head Max. head 20m (Max. rec. 18m) Tank capacity 4.61 dB(A) @ 1m 60 Power supply 230 VAC, 0.6A, 50/60Hz Rated Non continuous Class I appliance Max. unit output 1.59m Btu/h - 460kW Max. water temp 40°C / 104°F 4 x ø48mm holes with plugs Inlet/outlet with 3 x inlet plug assemblies **IP Protection** IP44 Safety switch 1A Normally closed Thermal protection Fully potted n/a Self priming n/a