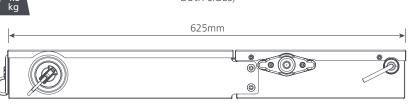

# Low Profile Cold Cabinet

#### **COLD CABINET OPTIONS**

LP Cold Cabinet – top, end and both side inlets FP3393