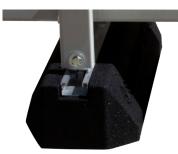

## **KEY FEATURES**

- Drip Tray, Feet and bracket pack all in one box kit
- Anti vibration Big Foot Fix-It feet 600 included
- min 290 / max 340mm Ground clearance for better airflow around heat pump
- Hi Bloc feet available as optional accessories to increase ground clearance
- Metal work in RAL9002 colour
- Made from 20/10 Galvanised Steel
- Polyester powder coated finish (approx 100µm thickness)
- M8 8.8 zinc passivated carbon steel high strength fixings included

Extra clearance can be created using a **High Bloc** which fits underneath.

• Quick and simple install.