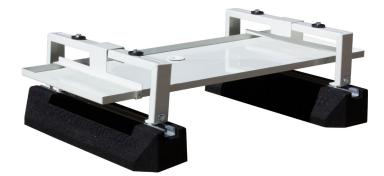

## Heat Pump Drip Tray Kit

## **KEY FEATURES**

- Drip Tray, Feet and bracket pack all in one box kit
- Anti vibration Big Foot Fix-It feet 600 included
- min 290 / max 340mm Ground clearance for better airflow around heat pump
- Hi Bloc feet available as optional accessories to increase ground clearance
- Metal work in RAL9002 colour
- Made from 20/10 Galvanised Steel
- Polyester powder coated finish (approx 100µm thickness)
- M8 8.8 zinc passivated carbon steel high strength fixings included

| Description             | Part no. | Width<br>(mm) | Height<br>(mm)       | Depth<br>(mm)                    | Working<br>Load (Kg) | Max. Load<br>(Kg) |
|-------------------------|----------|---------------|----------------------|----------------------------------|----------------------|-------------------|
| Heat Pump Drip Tray Kit | B2075    | 940           | min 290/max<br>340mm | 390 (Drip<br>Tray)<br>600 (Feet) | 300kg                | 300kg             |