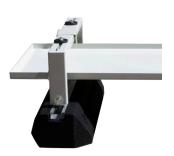

Extra clearance can be created using a **High Bloc** which fits underneath.

• Quick and simple install.