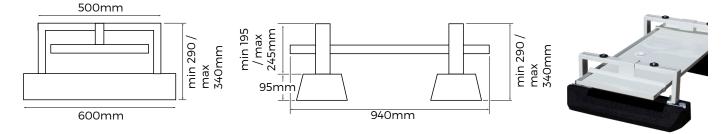

| Description             | Part no. | Width<br>(mm) | Height<br>(mm)       | Depth<br>(mm)                    | Working<br>Load (Kg) | Max. Load<br>(Kg) |
|-------------------------|----------|---------------|----------------------|----------------------------------|----------------------|-------------------|
| Heat Pump Drip Tray Kit | B2075    | 940           | min 290/max<br>340mm | 390 (Drip<br>Tray)<br>600 (Feet) | 300kg                | 300kg             |