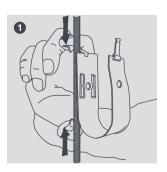

## Pinch Clip

The Xtra Pinch Clip rod clip is ideal for air conditioning line set pairs.

Surface

- Pinch Clip locates quickly to M8 and M10 studding
- Robust metal construction
- Snap shut lid secures pipe set
- Quick and easy pipe installation
- Wide metal construction for greater pipe support
- Can also be used for surface mount
- Ideal for when you need to meet fire regulations