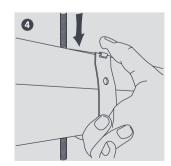

## Pinch Clip

The Xtra Pinch Clip rod clip is ideal for air conditioning line set pairs.

Surface

- Pinch Clip locates quickly to M8 and M10 studding
- Robust metal construction
- Snap shut lid secures pipe set
- Quick and easy pipe installation
- Wide metal construction for greater pipe support
- Can also be used for surface mount
- Ideal for when you need to meet fire regulations