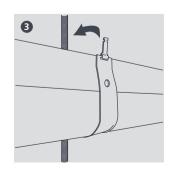

## Pinch Clip

The Xtra Pinch Clip rod clip is ideal for air conditioning line set pairs.

Surface

- Pinch Clip locates quickly to M8 and M10 studding
- Robust metal construction
- Snap shut lid secures pipe set
- Quick and easy pipe installation
- Wide metal construction for greater pipe support
- Can also be used for surface mount
- Ideal for when you need to meet fire regulations