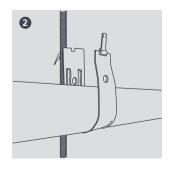

## Pinch Clip

The Xtra Pinch Clip rod clip is ideal for air conditioning line set pairs.

Surface

- Pinch Clip locates quickly to M8 and M10 studding
- Robust metal construction
- Snap shut lid secures pipe set
- Quick and easy pipe installation
- Wide metal construction for greater pipe support
- Can also be used for surface mount
- Ideal for when you need to meet fire regulations