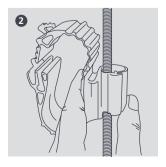

## Plastic Hanger

This dual stud size clamping system will fit securely to both M8 and M10 studding.

- Easy installation
- Fits on both M8 and M10 studding
- Avoids the need for cable tray
- Adjustable clipping mechanism