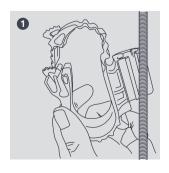

## Plastic Hanger

This dual stud size clamping system will fit securely to both M8 and M10 studding.

- Easy installation
- Fits on both M8 and M10 studding
- Avoids the need for cable tray
- Adjustable clipping mechanism