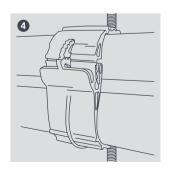

## Plastic Hanger

This dual stud size clamping system will fit securely to both M8 and M10 studding.

- Easy installation
- Fits on both M8 and M10 studding
- Avoids the need for cable tray
- Adjustable clipping mechanism