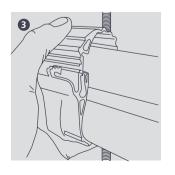

## Plastic Hanger

This dual stud size clamping system will fit securely to both M8 and M10 studding.

- Easy installation
- Fits on both M8 and M10 studding
- Avoids the need for cable tray
- Adjustable clipping mechanism