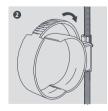

line set and cables

| SPECIFICATIONS              |       |
|-----------------------------|-------|
| Materials of construction   | Nylon |
| Max. temp                   | 70°C  |
| Max. rec. distance per clip | 1.2m  |

| SIZING OPTIONS                           |          |          |  |
|------------------------------------------|----------|----------|--|
| Size                                     | Part No. | Pack Qty |  |
| Stud Clip<br>80mm (3 <sup>1</sup> /8")   | B7200    | 5        |  |
| M8 2 pipe<br>1/2" – 7/8" to 5/8 – 11/8"  | B7205    | 5        |  |
| M10 2 pipe<br>1/2" – 7/8" to 5/8 – 11/8" | B7210    | 5        |  |

Approximate pipe sizes (allowing for 13mm insulation)



For further details please refer to our website aspenpumps.com

### STUD CLIP M8 3 1/8" INSTALL









## STUD CLIP M8/M10 2 PIPE INSTALL









Information correct at time of going to press.