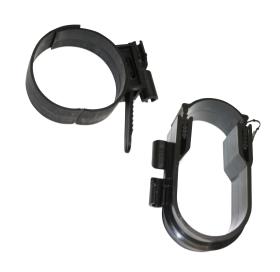

# Stud Clip M8 3<sup>1</sup>/8" and 2 Pipe

A new range of stud clips that are ideal for refrigeration and air conditioning systems.

Channel

Rod

Surtace

# KEY FEATURES (STUD CLIP M8 31/8")

- The Stud Clip M8 31/8" is ideal for refrigeration pipework with a versatile ratchet from 54mm to 80mm pipe sizes
- Fast fixing direct to studding
- Fits metric and imperial pipe sizes

# **KEY FEATURES (2 PIPE)**

- Offers horizontal support for pipe sets on air conditioning systems
- Available for M8 and M10 studding
- Simple to install, adjust and relocate
- Secure extendable ratchet closure
- Clip encloses both line set and cables