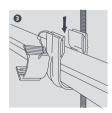

## STUD CLIP M8/M10 2 PIPE INSTALL

Information correct at time of going to press.