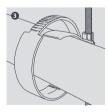

ine set and cables

| SPECIFICATIONS              |       |
|-----------------------------|-------|
| Materials of construction   | Nylon |
| Max. temp                   | 70°C  |
| Max. rec. distance per clip | 1.2m  |

| SIZING OPTIONS                           |          |          |  |
|------------------------------------------|----------|----------|--|
| Size                                     | Part No. | Pack Qty |  |
| Stud Clip<br>80mm (3 <sup>1</sup> /8")   | B7200    | 5        |  |
| M8 2 pipe<br>1/2" – 7/8" to 5/8 – 11/8"  | B7205    | 5        |  |
| M10 2 pipe<br>1/2" – 7/8" to 5/8 – 11/8" | B7210    | 5        |  |

Approximate pipe sizes (allowing for 13mm insulation)



For further details please refer to our website aspenpumps.com

### STUD CLIP M8 3 1/8" INSTALL









## STUD CLIP M8/M10 2 PIPE INSTALL









Information correct at time of going to press.