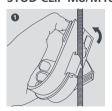

|       |
|-----------------------------|-------|
| Materials of construction   | Nylon |
| Max. temp                   | 70°C  |
| Max. rec. distance per clip | 1.2m  |

| SIZING OPTIONS                           |          |          |  |
|------------------------------------------|----------|----------|--|
| Size                                     | Part No. | Pack Qty |  |
| Stud Clip<br>80mm (3 <sup>1</sup> /8")   | B7200    | 5        |  |
| M8 2 pipe<br>1/2" – 7/8" to 5/8 – 11/8"  | B7205    | 5        |  |
| M10 2 pipe<br>1/2" – 7/8" to 5/8 – 11/8" | B7210    | 5        |  |

Approximate pipe sizes (allowing for 13mm insulation)



For further details please refer to our website aspenpumps.com

### STUD CLIP M8 3 1/8" INSTALL









## STUD CLIP M8/M10 2 PIPE INSTALL









Information correct at time of going to press.