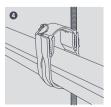

## STUD CLIP M8/M10 2 PIPE INSTALL

Information correct at time of going to press.