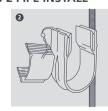

## STUD CLIP M8/M10 2 PIPE INSTALL

Information correct at time of going to press.