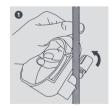

th line set and cables

| SPECIFICATIONS              |       |
|-----------------------------|-------|
| Materials of construction   | Nylon |
| Max. temp                   | 70°C  |
| Max. rec. distance per clip | 1.2m  |

| SIZING OPTIONS                           |          |          |  |
|------------------------------------------|----------|----------|--|
| Size                                     | Part No. | Pack Qty |  |
| Stud Clip<br>80mm (3 <sup>1</sup> /8")   | B7200    | 5        |  |
| M8 2 pipe<br>1/2" – 7/8" to 5/8 – 11/8"  | B7205    | 5        |  |
| M10 2 pipe<br>1/2" – 7/8" to 5/8 – 11/8" | B7210    | 5        |  |

Approximate pipe sizes (allowing for 13mm insulation)



For further details please refer to our website aspenpumps.com

### STUD CLIP M8 3 1/8" INSTALL









## STUD CLIP M8/M10 2 PIPE INSTALL









Information correct at time of going to press.