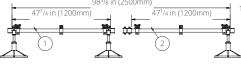

## **Application**

**EASY TO ASSEMBLE** Cross bars simply place onto the end bars rather

than sliding onto.

| Part | Description        | Product<br>Code | Box Length         |      | Box Width          |      | Box Height |      | Box Weight |      | Max. Load |      |
|------|--------------------|-----------------|--------------------|------|--------------------|------|------------|------|------------|------|-----------|------|
|      |                    |                 | (in)               | (mm) | (in)               | (mm) | (in)       | (mm) | (lbs)      | (Kg) | (lbs)     | (Kg) |
| 1    | Multi Frame Wide   | BN6900          | 62 <sup>7</sup> /8 | 1600 | 13 <sup>7</sup> /8 | 350  | 6          | 150  | 115        | 52   | 1102      | 500  |
| 2    | Wide Extension Kit | BN6901          | 62 <sup>7</sup> /8 | 1600 | 13 <sup>7</sup> /8 | 350  | 6          | 150  | 93         | 41   | 1102      | 500  |