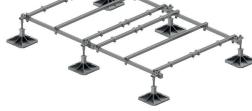

## Multi Frame Wide & Extension Kit

Multi Frame Wide is 47 in long and 59 in wide, providing superb frame stability and prevents overturning in higher wind applications.

## **Key Features**

- Suitable for larger units up to 60 in width/depth
- Easy adjustment to suit any requirement
- Complete boxed kit of required components
- Install units back to back

## **Kit Includes**

| Multi Frame             | Frame | Ext. |  |
|-------------------------|-------|------|--|
| 12 in foot & mat        | × 4   | × 2  |  |
| 47 in End bar           | × 2   | × 2  |  |
| 59 in Cross bar         | ×3    | ×3   |  |
| Unit clamp kit (4 pack) | × 2   | × 2  |  |
| Connector               | -     | × 4  |  |