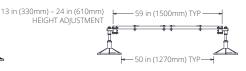

## Multi Frame Wide & Extension Kit

Multi Frame Wide is 47 in long and 59 in wide, providing superb frame stability and prevents overturning in higher wind applications.

## **Application**

**EASY TO ASSEMBLE** Cross bars simply place onto the end bars rather

than sliding onto.

| Part | Description        | Product<br>Code | Box Length         |      | Box Width          |      | Box Height |      | Box Weight |      | Max. Load |      |
|------|--------------------|-----------------|--------------------|------|--------------------|------|------------|------|------------|------|-----------|------|
|      |                    |                 | (in)               | (mm) | (in)               | (mm) | (in)       | (mm) | (lbs)      | (Kg) | (lbs)     | (Kg) |
| 1    | Multi Frame Wide   | BN6900          | 62 <sup>7</sup> /8 | 1600 | 13 <sup>7</sup> /8 | 350  | 6          | 150  | 115        | 52   | 1102      | 500  |
| 2    | Wide Extension Kit | BN6901          | 62 <sup>7</sup> /8 | 1600 | 13 <sup>7</sup> /8 | 350  | 6          | 150  | 93         | 41   | 1102      | 500  |