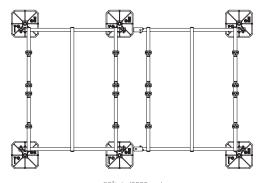

## **Kit Includes**

| Multi Frame             | Frame | Ext. |  |
|-------------------------|-------|------|--|
| 12 in foot & mat        | × 4   | × 2  |  |
| 47 in End bar           | × 2   | × 2  |  |
| 59 in Cross bar         | ×3    | ×3   |  |
| Unit clamp kit (4 pack) | × 2   | × 2  |  |
| Connector               | -     | × 4  |  |

## **Application**

**EASY TO ASSEMBLE** Cross bars simply place onto the end bars rather

than sliding onto.

| Part | Description        | Product<br>Code | Box Length         |      | Box Width          |      | Box Height |      | Box Weight |      | Max. Load |      |
|------|--------------------|-----------------|--------------------|------|--------------------|------|------------|------|------------|------|-----------|------|
|      |                    |                 | (in)               | (mm) | (in)               | (mm) | (in)       | (mm) | (lbs)      | (Kg) | (lbs)     | (Kg) |
| 1    | Multi Frame Wide   | BN6900          | 62 <sup>7</sup> /8 | 1600 | 13 <sup>7</sup> /8 | 350  | 6          | 150  | 115        | 52   | 1102      | 500  |
| 2    | Wide Extension Kit | BN6901          | 62 <sup>7</sup> /8 | 1600 | 13 <sup>7</sup> /8 | 350  | 6          | 150  | 93         | 41   | 1102      | 500  |