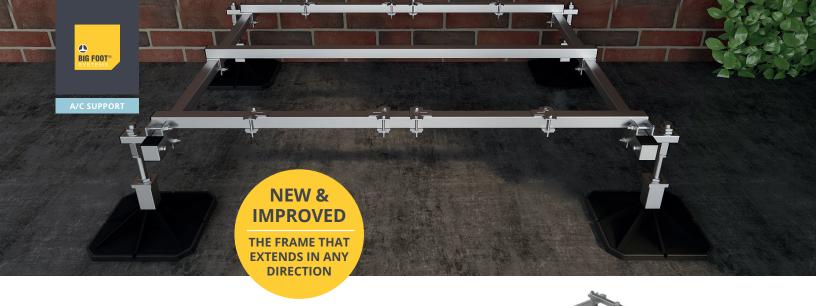

## Multi Frame Wide & Extension Kit

Multi Frame Wide is 47 in long and 59 in wide, providing superb frame stability and prevents overturning in higher wind applications.

## **Key Features**

- Suitable for larger units up to 60 in width/depth
- Easy adjustment to suit any requirement
- Complete boxed kit of required components
- Install units back to back