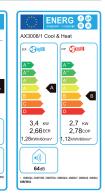

| SPECIFICATIONS    |                       |
|-------------------|-----------------------|
| Cooling capacity  | 11,601 Btu/h – 3.4kW  |
| Heating capacity  | 9,212 Btu/h – 2.7kW*  |
| Power supply      | 230v 50Hz 8A          |
| Temperature range | 16-35°C               |
| Sound level       | 64dB(A)               |
| Power cable       | 2m with plug          |
| Flexi outlet tube | 135mm i/d, 147mm o/d, |

1.5m length

**OPTIONS** Description Part No. Cool only (EU - MSE) AX3007/1 Cool / Heat (EU - MSE) AX3008/1

IN THE BOX Portable AC unit • 1 x Exhaust hose • Flat mouth hose adaptor • 1 x Window Kit • 1 x Drain hose • 1 x Remote control and batteries

<sup>\*</sup> Heating model only