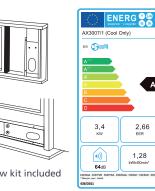

| SPECIFICATIONS    |                       |
|-------------------|-----------------------|
| Cooling capacity  | 11,601 Btu/h – 3.4kW  |
| Heating capacity  | 9,212 Btu/h – 2.7kW*  |
| Power supply      | 230v 50Hz 8A          |
| Temperature range | 16-35°C               |
| Sound level       | 64dB(A)               |
| Power cable       | 2m with plug          |
| Flexi outlet tube | 135mm i/d, 147mm o/d, |

1.5m length

**OPTIONS** Description Part No. Cool only (EU - MSE) AX3007/1 Cool / Heat (EU - MSE) AX3008/1

IN THE BOX Portable AC unit • 1 x Exhaust hose • Flat mouth hose adaptor • 1 x Window Kit • 1 x Drain hose • 1 x Remote control and batteries