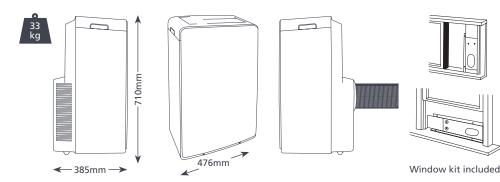

| SPECIFICATIONS    |                       |
|-------------------|-----------------------|
| Cooling capacity  | 11,601 Btu/h – 3.4kW  |
| Heating capacity  | 9,212 Btu/h – 2.7kW*  |
| Power supply      | 230v 50Hz 8A          |
| Temperature range | 16-35°C               |
| Sound level       | 64dB(A)               |
| Power cable       | 2m with plug          |
| Flexi outlet tube | 135mm i/d, 147mm o/d, |

1.5m length

**OPTIONS** Description Part No. Cool only (EU - MSE) AX3007/1 Cool / Heat (EU - MSE) AX3008/1

IN THE BOX Portable AC unit • 1 x Exhaust hose • Flat mouth hose adaptor • 1 x Window Kit • 1 x Drain hose • 1 x Remote control and batteries