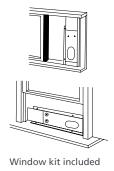

## IN THE BOX

Portable AC unit • 1 x Exhaust hose • Flat mouth hose adaptor • 1 x Drain hose • 1 x Remote control and batteries • 1 x window kit

Environmentally friendly R290 is a natural refrigerant with low global warming potential. The new Aaspen Xtra Portable AC GWP is just 3 units!