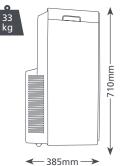

11,601 Btu/h – 3.4kW

9,212 Btu/h - 2.7kW\*

230v 50Hz 8A

16-35°C

64dB(A)

2m with plug

135mm i/d. 147mm o/d.

1.5m length