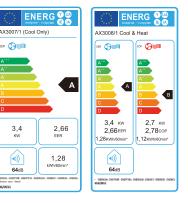

11,601 Btu/h – 3.4kW

9,212 Btu/h - 2.7kW\*

230v 50Hz 8A

16-35°C

64dB(A)

2m with plug

135mm i/d. 147mm o/d.

1.5m length

\* Heating model only

Flexi outlet tube

Cooling capacity

Heating capacity

Temperature range

Power supply

Sound level

Power cable